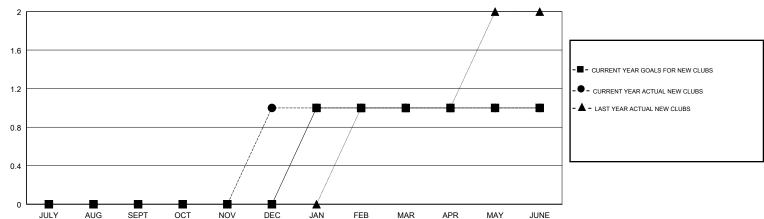

#### GOALS AND ACTUAL NEW CLUBS CUMULATIVE

## LOCATION WASHINGTON

**GMT CA** 

| Clubs RESULTS FOR 2017-2018 |               |           |               | Members               |                           |                         |                                              |
|-----------------------------|---------------|-----------|---------------|-----------------------|---------------------------|-------------------------|----------------------------------------------|
|                             |               |           |               | RESULTS FOR 2017-2018 |                           |                         |                                              |
| QUARTER                     | NEW CLUB GOAL | NEW CLUBS | DROPPED CLUBS | QUARTER               | MEMBER GROWTH NET<br>GOAL | MEMBER GROWTH<br>ACTUAL | DROPPED MEMBERS ACTUAL (including transfers) |
| JULY/AUG/SEPT               | 0             | 0         | 1             | JULY/AUG/SEPT         | 2                         | 49                      | 82                                           |
| OCT/NOV/DEC                 | 0             | 1         | 0             | OCT/NOV/DEC           | 2                         | 67                      | 44                                           |
| JAN/FEB/MAR                 | 1             | 0         | 0             | JAN/FEB/MAR           | 22                        | 43                      | 60                                           |
| APR/MAY/JUNE                | 0             | 0         | 1             | APR/MAY/JUNE          | 2                         | 107                     | 126                                          |