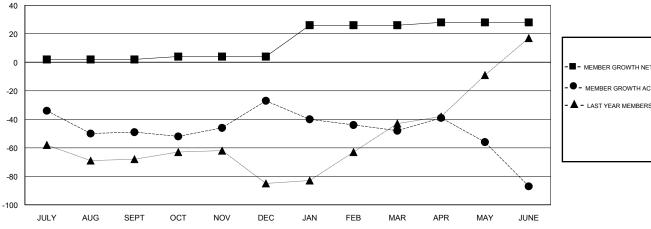

### GOALS AND ACTUAL MEMBERS CUMULATIVE

| -■- MEMBER GROWTH NET GOAL        |  |
|-----------------------------------|--|
| - ● - MEMBER GROWTH ACTUAL        |  |
| - ▲ - LAST YEAR MEMBERSHIP ACTUAL |  |
|                                   |  |
|                                   |  |
|                                   |  |

## LOCATION WASHINGTON

**GMT CA** 

| Clubs RESULTS FOR 2017-2018 |               |           |               | Members               |                           |                         |                                              |
|-----------------------------|---------------|-----------|---------------|-----------------------|---------------------------|-------------------------|----------------------------------------------|
|                             |               |           |               | RESULTS FOR 2017-2018 |                           |                         |                                              |
| QUARTER                     | NEW CLUB GOAL | NEW CLUBS | DROPPED CLUBS | QUARTER               | MEMBER GROWTH NET<br>GOAL | MEMBER GROWTH<br>ACTUAL | DROPPED MEMBERS ACTUAL (including transfers) |
| JULY/AUG/SEPT               | 0             | 0         | 1             | JULY/AUG/SEPT         | 2                         | 49                      | 82                                           |
| OCT/NOV/DEC                 | 0             | 1         | 0             | OCT/NOV/DEC           | 2                         | 67                      | 44                                           |
| JAN/FEB/MAR                 | 1             | 0         | 0             | JAN/FEB/MAR           | 22                        | 43                      | 60                                           |
| APR/MAY/JUNE                | 0             | 0         | 1             | APR/MAY/JUNE          | 2                         | 107                     | 126                                          |